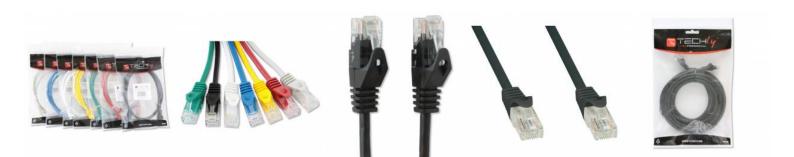

Name: Network Patch Cable in CCA Cat.5E UTP 1m Bla Manufacturer: Techly Professional

- Network patch cable Cat. 5E Techly Professional created in CCA
- Cable and connector are carefully controlled to ensure high speed and the absence of transmission errors
- Connect network devices with RJ45 ports
- Speed supported: 10/100/1000 Mbps

## Connectors

- Connectors: 2 RJ45 Male / Male
- 24K gold-plated contacts eliminate the problem of oxidation

## **Specifications**

- CCA (aluminum alloy / Copper)
- Sheath of PVC cable for flexibility and durability
- Without shielded (UTP)
- Cable: 4 pair
- Conductors: 26AWG

- Black Colour
- Length: 1 meter