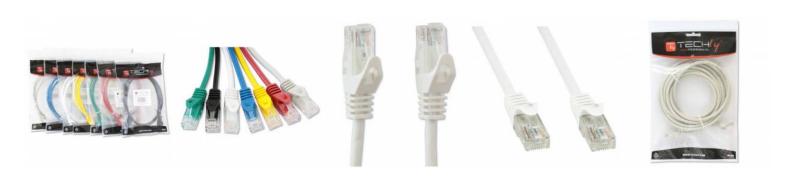

Name: Network Patch Cable Cat.6 in CCA UTP 7,5m Wh Manufacturer: Techly Professional

- Patch Cat.6 network cable Techly Professional created in CCA
- Cable and connector are carefully controlled to ensure high speed and the absence of transmission errors
- Connect network devices with RJ45 ports
- Speed: 10/100/1000 Mbps

## Connectors

- Connectors: 2 RJ45 Male / Male
- 24K gold-plated contacts eliminate the problem of oxidation

## **Specifications**

- CCA (aluminum alloy / Copper)
- Sheath of PVC cable for flexibility and durability
- Without shielded (UTP)
- Cable: 4 pair
- Conductors: 24AWG

- White color
- Length: 7.5 meters