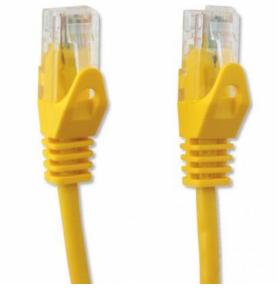

Name: Network Patch Cable in CCA Cat.5E UTP 10m Ye Manufacturer: Techly Professional

- Network patch cable Cat. 5E Techly Professional created in CCA
- Cable and connector are carefully controlled to ensure high speed and the absence of transmission errors
- Connect network devices with RJ45 ports
- Speed supported: 10/100/1000 Mbps

## Connectors

- Connectors: 2 RJ45 Male / Male
- 24K gold-plated contacts eliminate the problem of oxidation

## **Specifications**

- CCA (aluminum alloy / Copper)
- Sheath of PVC cable for flexibility and durability
- Without shielded (UTP)
- Cable: 4 pair
- Conductors: 26AWG

- Yellow color
- Length: 10 meters