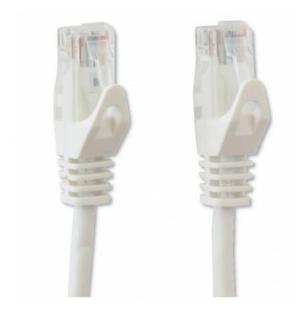

Name: Network Patch Cable in CCA Cat.5E UTP 10m W Manufacturer: Techly Professional

- Network patch cable Cat. 5E Techly Professional created in CCA
- Cable and connector are carefully controlled to ensure high speed and the absence of transmission errors
- Connect network devices with RJ45 ports
- Speed supported: 10/100/1000 Mbps

## Connectors

- Connectors: 2 RJ45 Male / Male
- 24K gold-plated contacts eliminate the problem of oxidation

## **Specifications**

- CCA (aluminum alloy / Copper)
- Sheath of PVC cable for flexibility and durability
- Without shielded (UTP)
- Cable: 4 pair
- Conductors: 26AWG

- White color
- Length: 10 meters