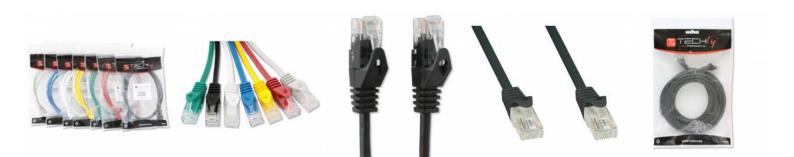

Name: Network Patch Cable in CCA Cat.5E Black UTP & Manufacturer: Techly Professional

- Network patch cable Cat. 5E Techly Professional created in CCA
- Cable and connector are carefully controlled to ensure high speed and the absence of transmission errors
- Connect network devices with RJ45 ports
- Speed supported: 10/100/1000 Mbps

## Connectors

- Connectors: 2 RJ45 Male / Male
- 24K gold-plated contacts eliminate the problem of oxidation

## **Specifications**

- CCA (aluminum alloy / Copper)
- Sheath of PVC cable for flexibility and durability
- Without shielded (UTP)
- Cable: 4 pair
- Conductors: 26AWG

- Black Colour
- Length: 5 meters