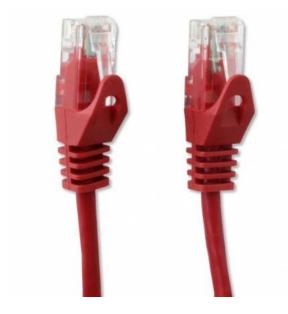

Name: Network Patch Cable in CCA Cat.5E UTP 10m Re Manufacturer: Techly Professional

- Network patch cable Cat. 5E Techly Professional created in CCA
- Cable and connector are carefully controlled to ensure high speed and the absence of transmission errors
- Connect network devices with RJ45 ports
- Speed supported: 10/100/1000 Mbps

## Connectors

- Connectors: 2 RJ45 Male / Male
- 24K gold-plated contacts eliminate the problem of oxidation

## **Specifications**

- CCA (aluminum alloy / Copper)
- Sheath of PVC cable for flexibility and durability
- Without shielded (UTP)
- Cable: 4 pair
- Conductors: 26AWG

Red Length: 10 meters