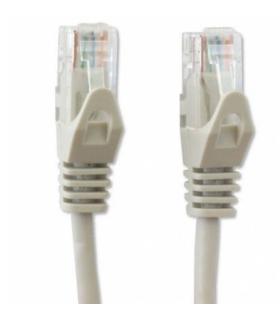

Name: Network Patch Cable in CCA Cat.5E UTP 10m G Manufacturer: Techly Professional

- Network patch cable Cat. 5E Techly Professional created in CCA
- Cable and connector are carefully controlled to ensure high speed and the absence of transmission errors
- Connect network devices with RJ45 ports
- Speed supported: 10/100/1000 Mbps

## Connectors

- Connectors: 2 RJ45 Male / Male
- 24K gold-plated contacts eliminate the problem of oxidation

## **Specifications**

- CCA (aluminum alloy / Copper)
- Sheath of PVC cable for flexibility and durability
- Without shielded (UTP)
- Cable: 4 pair
- Conductors: 26AWG

• Color: Grey

• Length: 10 meters