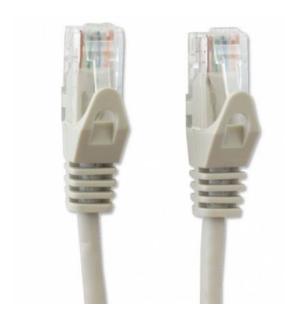

Name: Network Patch Cable in CCA Cat.5E UTP 0,5m G Manufacturer: Techly Professional

- Network patch cable Cat.5E Techly Professional created in CCA
- Cable and connector are carefully controlled to ensure high speed and the absence of transmission errors
- Connect network devices with RJ45 ports
- Speed supported: 10/100/1000 Mbps

## Connectors

- Connectors: 2 RJ45 Male / Male
- 24K gold-plated contacts eliminate the problem of oxidation

## **Specifications**

- CCA (aluminum alloy / Copper)
- Sheath of PVC cable for flexibility and durability
- Without shielded (UTP)
- Cable: 4 pair
- Conductors: 26AWG

• Color: Grey

• Length: 0.5 meters