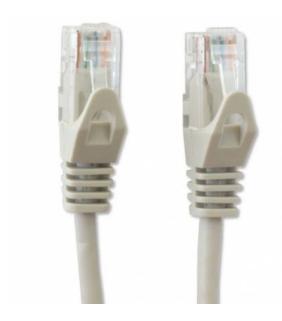

Name: Network Patch Cable in CCA Cat.5E UTP 0,5m G Manufacturer: Techly Professional

- Network patch cable Cat. 5E Techly Professional created in CCA
- Cable and connector are carefully controlled to ensure high speed and the absence of transmission errors
- Connect network devices with RJ45 ports
- Speed supported: 10/100/1000 Mbps

## Connectors

- Connectors: 2 RJ45 Male / Male
- 24K gold-plated contacts eliminate the problem of oxidation

## **Specifications**

- CCA (aluminum alloy / Copper)
- Sheath of PVC cable for flexibility and durability
- Without shielded (UTP)
- Cable: 4 pair
- Conductors: 26AWG

• Color: Grey

• Length: 0.5 meters