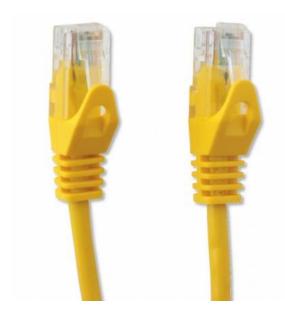

Name: Network Patch Cable in CCA Cat.5E UTP 1,5m Y Manufacturer: Techly Professional

- Network patch cable Cat. 5E Techly Professional created in CCA
- Cable and connector are carefully controlled to ensure high speed and the absence of transmission errors
- Connect network devices with RJ45 ports
- Speed supported: 10/100/1000 Mbps

## Connectors

Connectors: 2 RJ45 Male / Male

• 24K gold-plated contacts eliminate the problem of oxidation

## **Specifications**

• CCA (aluminum alloy / Copper)

Sheath of PVC cable for flexibility and durability

• Without shielded (UTP)

• Cable: 4 pair

Conductors: 26AWG

- Yellow color
- Length: 1.5 meters