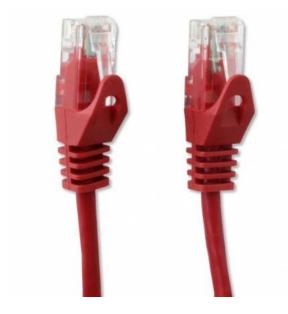

Name: Network Patch Cable in CCA Cat.5E UTP 0,5m R Manufacturer: Techly Professional

- Network patch cable Cat. 5E Techly Professional created in CCA
- Cable and connector are carefully controlled to ensure high speed and the absence of transmission errors
- Connect network devices with RJ45 ports
- Speed supported: 10/100/1000 Mbps

## Connectors

- Connectors: 2 RJ45 Male / Male
- 24K gold-plated contacts eliminate the problem of oxidation

## **Specifications**

- CCA (aluminum alloy / Copper)
- Sheath of PVC cable for flexibility and durability
- Without shielded (UTP)
- Cable: 4 pair
- Conductors: 26AWG

RedLength: 0.5 meters