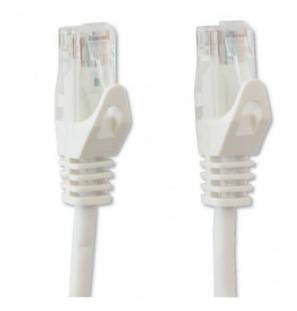

Name: Network Patch Cable in CCA Cat.5E UTP 1,5m V Manufacturer: Techly Professional

- Network patch cable Cat. 5E Techly Professional created in CCA
- Cable and connector are carefully controlled to ensure high speed and the absence of transmission errors
- Connect network devices with RJ45 ports
- Speed supported: 10/100/1000 Mbps

## Connectors

- Connectors: 2 RJ45 Male / Male
- 24K gold-plated contacts eliminate the problem of oxidation

## **Specifications**

- CCA (aluminum alloy / Copper)
- Sheath of PVC cable for flexibility and durability
- Without shielded (UTP)
- Cable: 4 pair
- Conductors: 26AWG

- White color
- Length: 1.5 meters