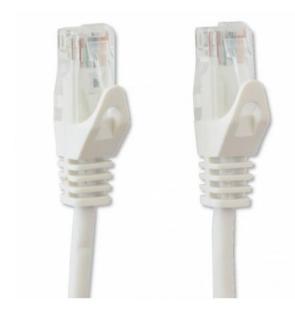

Name: Network Patch Cable in CCA Cat.5E UTP 0,5m V Manufacturer: Techly Professional

- Network patch cable Cat. 5E Techly Professional created in CCA
- Cable and connector are carefully controlled to ensure high speed and the absence of transmission errors
- Connect network devices with RJ45 ports
- Speed supported: 10/100/1000 Mbps

## Connectors

- Connectors: 2 RJ45 Male / Male
- 24K gold-plated contacts eliminate the problem of oxidation