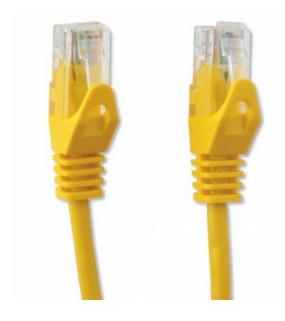

Name: Network Patch Cable in CCA Cat.5E UTP 0,5m Y Manufacturer: Techly Professional

- Network patch cable Cat. 5E Techly Professional created in CCA
- Cable and connector are carefully controlled to ensure high speed and the absence of transmission errors
- Connect network devices with RJ45 ports
- Speed supported: 10/100/1000 Mbps

## Connectors

- Connectors: 2 RJ45 Male / Male
- 24K gold-plated contacts eliminate the problem of oxidation

## **Specifications**

- CCA (aluminum alloy / Copper)
- Sheath of PVC cable for flexibility and durability
- Without shielded (UTP)
- Cable: 4 pair
- Conductors: 26AWG

- Yellow color
- Length: 0.5 meters