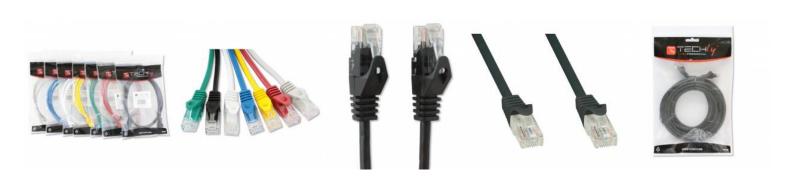

Name: Network Patch Cable in CCA Cat.5E UTP 0.25m Manufacturer: Techly Professional

- Network patch cable Cat. 5E Techly Professional created in CCA
- Cable and connector are carefully controlled to ensure high speed and the absence of transmission errors
- Connect network devices with RJ45 ports
- Speed supported: 10/100/1000 Mbps

## Connectors

- Connectors: 2 RJ45 Male / Male
- 24K gold-plated contacts eliminate the problem of oxidation

## **Specifications**

- CCA (aluminum alloy / Copper)
- heath of PVC cable for flexibility and durability
- Without shielded (UTP)
- Cable: 4 pair
- Conductors: 26AWG

- Black Colour
- Length: 0.25 meters