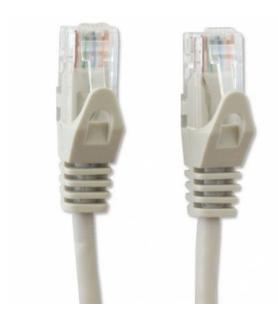

Name: Network Patch Cable in CCA Cat.5E UTP 0.25m Manufacturer: Techly Professional

- Network patch cable Cat. 5E Techly Professional created in CCA
- Cable and connector are carefully controlled to ensure high speed and the absence of transmission errors
- Connect network devices with RJ45 ports
- Speed supported: 10/100/1000 Mbps

## Connectors

- Connectors: 2 RJ45 Male / Male
- 24K gold-plated contacts eliminate the problem of oxidation

## **Specifications**

- CCA (aluminum alloy / Copper)
- Sheath of PVC cable for flexibility and durability
- Without shielded (UTP)
- Cable: 4 pair
- Conductors: 26AWG

• Color: Grey

• Length: 0.25 meters