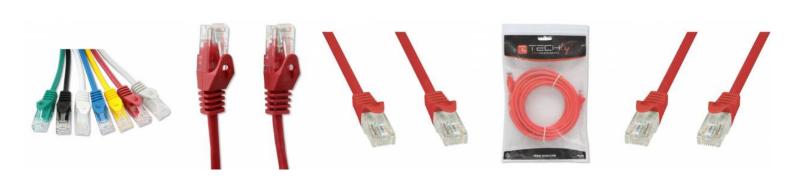

Name: Network Cable Patch in CCA UTP Cat.6 5m Red Manufacturer: Techly Professional

- Patch Cat.6 network cable Techly Professional created in CCA
- Cable and connector are carefully controlled to ensure high speed and the absence of transmission errors
- Connect network devices with RJ45 ports
- Speed supported: 10/100/1000 Mbps

## **Specifications**

- CCA (aluminum alloy / Copper)
- Sheath of PVC cable for flexibility and durability
- Without shielded (UTP)
- Cable: 4 pair
- Conductors: 24AWG

- Red
- Length: 5 meters