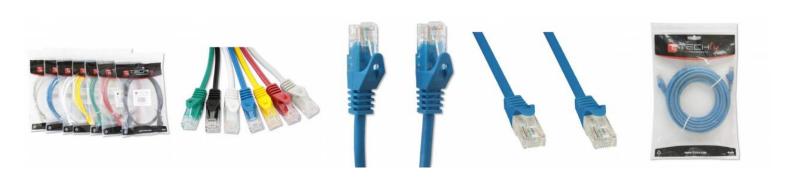

Name: Network Patch Cable in CCA Cat.5E UTP 1,5m B Manufacturer: Techly Professional

- Network patch cable Cat. 5E Techly Professional created in CCA
- Cable and connector are carefully controlled to ensure high speed and the absence of transmission errors
- Connect network devices with RJ45 ports
- Speed supported: 10/100/1000 Mbps

## Connectors

- Connectors: 2 RJ45 Male / Male
- 24K gold-plated contacts eliminate the problem of oxidation

## **Specifications**

- CCA (aluminum alloy / Copper)
- Sheath of PVC cable for flexibility and durability
- Without shielded (UTP)
- Cable: 4 pair
- Conductors: 26AWG

- Blue color
- Length: 1.5 meters