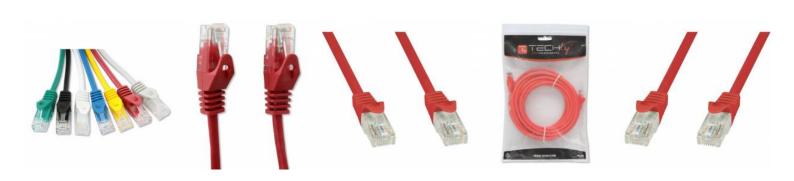

Name: Network Cable Patch in CCA Cat.6 UTP 10m Red Manufacturer: Techly Professional

- Patch Cat.6 network cable Techly Professional created in CCA
- Cable and connector are carefully controlled to ensure high speed and the absence of transmission errors
- Connect network devices with RJ45 ports
- Speed supported: 10/100/1000 Mbps

## **Specifications**

- CCA (aluminum alloy / Copper)
- sheath of PVC cable for flexibility and durability
- Without shielded (UTP)
- Cable: 4 pair
- Conductors: 24AWG

- Red
- Length: 10 meters