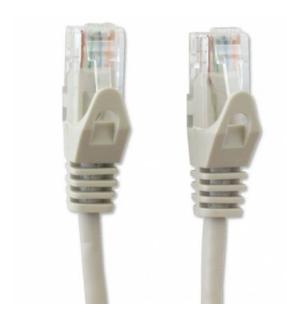

Name: Network Patch Cable in CCA Cat.5E UTP 1,5m G Manufacturer: Techly Professional

- Network patch cable Cat.5E Techly Professional created in CCA
- Cable and connector are carefully controlled to ensure high speed and the absence of transmission errors
- Connect network devices with RJ45 ports
- Speed supported: 10/100/1000 Mbps

## Connectors

- Connectors: 2 RJ45 Male / Male
- 24K gold-plated contacts eliminate the problem of oxidation

## **Specifications**

- CCA (aluminum alloy / Copper)
- Sheath of PVC cable for flexibility and durability
- Without shielded (UTP)
- Cable: 4 pair
- Conductors: 26AWG

• Color: Grey

• Length: 1.5 meters