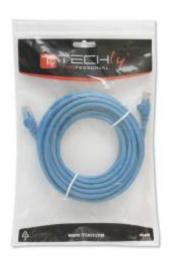

Name: Network Patch Cable in CCA Cat.6 Blue UTP 20

Manufacturer: Techly Professional

- Network patch cable Cat.6 Techly Professional created in CCA
- Cable and connector are carefully controlled to ensure high speed and the absence of transmission errors
- Connect network devices with RJ45 ports
- Speed 'supported: 10/100/1000 Mbps

## **Specifications**

- CCA (aluminum alloy / Copper)
- sheath of PVC cable for flexibility and durability
- Without shielded (UTP)
- Cable: 4 pair
- Conductors: 24AWG

- Blue color
- Length: 20 meters