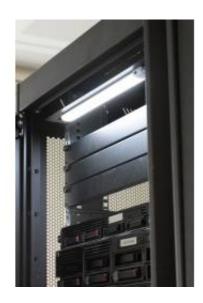

Name: Magnetic Light Cold White for Rack Cabinets Manufacturer: Techly Professional

- LED lamp with magnetic attack and IR sensor
- magnetic light unit for rack enclosure
- LED light color: cool white
- Light source: LED SMD2835
- Trigger modes: automatic sensor or ON / OFF button
- Sensing distance: 4-5 cm
- Power connector on both sides
- Voltage: 100-240 V
- Input frequency: 50/60 Hz
- Operating voltage: 12V DC
- Power: 3W
- Plug: CEE 7/16 (type C) Euro plug, with 3m cable
- DC LED Input Connector: 3.5 x 1.35 x 8.5 mm
- Maximum current consumption: 25 mA at 100-240 V
- Luminous flux: 211 lm
- Light source: 12 x 2835 6500K LED
- consumption in kWh / 1000H: 3 kwH
- Lifetime: 25,000 hours
- Material: plastic and aluminum

## **Package Contents**

- 1x Light Rack with magnet
- 1x Power supply
- 2x Mounting brackets with screws