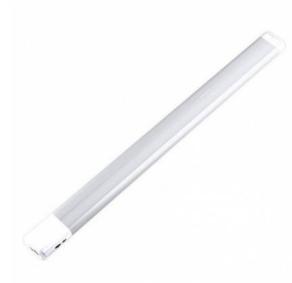

Name: Magnetic Light Cold White for Rack Cabinets Manufacturer: Techly Professional

- LED lamp with magnetic attack and IR sensor
- magnetic light unit for rack enclosure
- LED light color: cool white
- Light source: LED SMD2835
- Trigger modes: automatic sensor or ON / OFF button
- Sensing distance: 4-5 cm
- Power connector on both sides
- Voltage: 100-240 V
- Input frequency: 50/60 Hz
- Operating voltage: 12V DC
- Power: 3W
- Plug: CEE 7/16 (type C) Euro plug, with 3m cable
- DC LED Input Connector: 3.5 x 1.35 x 8.5 mm
- Maximum current consumption: 25 mA at 100-240 V
- Luminous flux: 211 lm
- Light source: 12 x 2835 6500K LED
- consumption in kWh / 1000H: 3 kwH
- Lifetime: 25,000 hours
- Material: plastic and aluminum

## Dimensions

- Length: 325 mm
- Width: 25 mm
- Depth: 13.5 mm