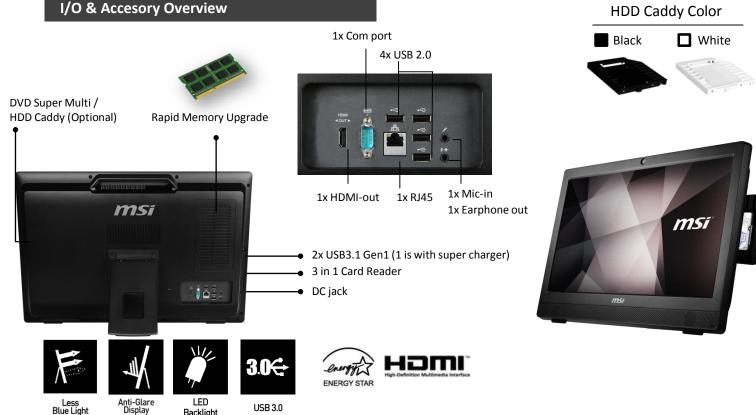

## Selling Points

- Manual webcam cover to be sure nobody is watching through your webcam
- Removable panel allows to upgrade memory quickly
- ٠ Extend storage by HDD Caddy (optional)
- 178° wide view angle screen
- Optical Multi touch panel ٠
- Anti-Flicker / Less Blue Light technology
- Easy to carry with handle
- COM port for barcode scanners, credit card readers, printers or cash machines •
- Features MSI Super Charger technology that supports USB Sleep-and-Charge • with auto-detection

USB 3.0

Backlight

RAM Rapid Upgrade

Charger

HDD Caddy