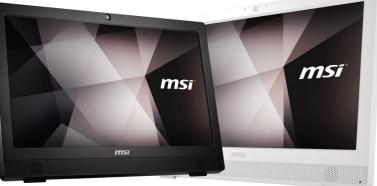

# **Pro 24T 4BW**

### All-in-One, One for All.

Multi-talented PC that combines all the components in the display case to be an intelligent AIO PC for any business.

Energy saving and elegant corporate partner for use in the office, at a shop as POS terminal, at hotel receptions, 24-hour convenience stores, etc.

## Selling Points

- Manual webcam cover to be sure nobody is watching through your webcam
- Removable panel allows to upgrade memory quickly
- ٠ Extend storage by HDD Caddy (optional)
- 178° wide view angle screen
- Optical Multi touch panel ٠
- Anti-Flicker / Less Blue Light technology
- Easy to carry with handle
- COM port for barcode scanners, credit card readers, printers or cash machines •
- Features MSI Super Charger technology that supports USB Sleep-and-Charge • with auto-detection