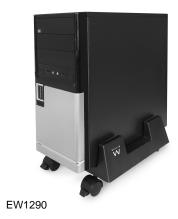

### DESCRIPTION

The Ewent EW1290 CPU Stand on Wheels protects your valuable computer case in different ways. When using a CPU stand, your computer is not directly placed on the floor anymore, where it is vulnerable to dust and dirt. With a CPU Stand on wheels it's easier to keep the space around the computer clean. The Ewent EW1290 CPU Stand has 4 swivel castors (2 lockable). The EW1290 CPU Stand supports many types of computer cases thanks to the adjustable base.