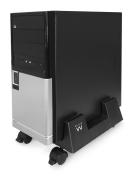

### DESCRIPTION

The Ewent EW1290 CPU Stand on Wheels protects your valuable computer case in different ways. When using a CPU stand, your computer is not directly placed on the floor anymore, where it is vulnerable to dust and dirt. With a CPU Stand on wheels it's easier to keep the space around the computer clean. The Ewent EW1290 CPU Stand has 4 swivel castors (2 lockable). The EW1290 CPU Stand supports many types of computer cases thanks to the adjustable base.