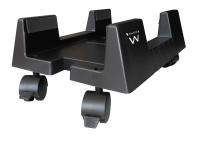

#### **OVERVIEW**

- Mobile computer stand for office or gaming CPU cases
- Protect your computer case against dust and dirt
- Place your CPU under or beside your desk to save space
- Adjustable base from 15.5 up to 25.5 cm
- Equipped with four castors (2 lockable)

#### **SPECIFICATIONS**

- 5 YEAR WARRANTY
- Material: ABS high resistance
- Max load: 8 kg
- Dimension: 340x380x140mm
- Weight: 880gr