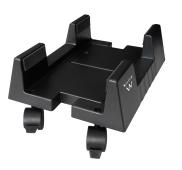

#### **OVERVIEW**

- Mobile computer stand for office or gaming CPU cases
- Protect your computer case against dust and dirt
- Place your CPU under or beside your desk to save space
- Adjustable base from 15.5 up to 25.5 cm
- Equipped with four castors (2 lockable)

### DESCRIPTION

The Ewent EW1290 CPU Stand on Wheels protects your valuable computer case in different ways. When using a CPU stand, your computer is not directly placed on the floor anymore, where it is vulnerable to dust and dirt. With a CPU Stand on wheels it's easier to keep the space around the computer clean. The Ewent EW1290 CPU Stand has 4 swivel castors (2 lockable). The EW1290 CPU Stand supports many types of computer cases thanks to the adjustable base.