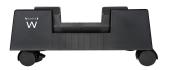

#### **OVERVIEW**

- Mobile computer stand for office or gaming CPU cases
- Protect your computer case against dust and dirt
- Place your CPU under or beside your desk to save space
- Adjustable base from 15.5 up to 25.5 cm
- Equipped with four castors (2 lockable)

#### **SPECIFICATIONS**

- 5 YEAR WARRANTY
- Material: ABS high resistance
- Max load: 8 kg
- Dimension: 340x380x140mm
- Weight: 880gr