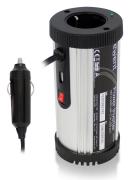

## Inversor de 150W 12V para 230V com porta USB de 2.1A

Alimente e carregue os seus dispositivos enquanto viaja

EW3990 8054392611414

### OVERVIEW

- Inversor de 12 Volts DC para 230 Volts AC
- · Ligue à tomada de isqueiro do seu veículo
- · Porta USB de 2,1A incorporada para carregar/alimentar o seu smartphone, tablet e outros dispositivos alimentados por USB
- Potência de saída 150 Watts
- Encaixa no suporte para copos do seu veículo
- · Com proteção contra sub e sobretensão, sobrecarga, sobreaquecimento e curto circuito

### www.ewent-online.com

Inversor de 150W 12V para 230V com porta USB de 2.1A Alimente e carregue os seus dispositivos enquanto viaja

DESCRIPTION