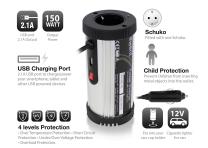

### OVERVIEW

- Inversor de 12 Volts DC para 230 Volts AC
- · Ligue à tomada de isqueiro do seu veículo
- · Porta USB de 2,1A incorporada para carregar/alimentar o seu smartphone, tablet e outros dispositivos alimentados por USB
- Potência de saída 150 Watts
- Encaixa no suporte para copos do seu veículo
- · Com proteção contra sub e sobretensão, sobrecarga, sobreaquecimento e curto circuito

#### • 2 YEAR WARRANTY

- Continuous Power: 150W
- Peak Power: 300W
- Input Voltage: DC 11-15V (Max 15A)
- Output Voltage: AC 230V +/-10%
- USB: DC 5V (Max 2100mA)
- Sine wave: Modified
- Frequency: 50+/-3Hz
- Under voltage shutdown: 10.8V or lower
- Over voltage shutdown: 15V or higher
- · Child protection: Yes
- Under/over voltage protection: Yes
- Over temperature protection: Yes
- Short circuit protection: Yes
- · Overload protection: Yes
- Max. amperage: 15A when using 150W powered device
- No load current: 0.45A