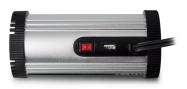

## Inversor de 150W 12V para 230V com porta USB de 2.1A

Alimente e carregue os seus dispositivos enquanto viaja

EW3990 8054392611414

### OVERVIEW

- Inversor de 12 Volts DC para 230 Volts AC
- · Ligue à tomada de isqueiro do seu veículo
- · Porta USB de 2,1A incorporada para carregar/alimentar o seu smartphone, tablet e outros dispositivos alimentados por USB
- Potência de saída 150 Watts
- Encaixa no suporte para copos do seu veículo
- · Com proteção contra sub e sobretensão, sobrecarga, sobreaquecimento e curto circuito