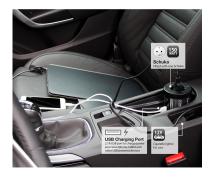

# QUALITY · VALUE · DESIGN · ③ HELPDESK · 5 YEARS WARRANTY

www.ewent-online.com

Inversor de 150W 12V para 230V com porta USB de 2.1A

Alimente e carregue os seus dispositivos enquanto viaja

IMAGES