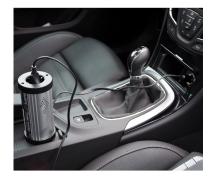

## Inversor de 150W 12V para 230V com porta USB de 2.1A

Alimente e carregue os seus dispositivos enquanto viaja

EW3990 8054392611414

### OVERVIEW

- Inversor de 12 Volts DC para 230 Volts AC
- · Ligue à tomada de isqueiro do seu veículo
- · Porta USB de 2,1A incorporada para carregar/alimentar o seu smartphone, tablet e outros dispositivos alimentados por USB
- Potência de saída 150 Watts
- Encaixa no suporte para copos do seu veículo
- · Com proteção contra sub e sobretensão, sobrecarga, sobreaquecimento e curto circuito