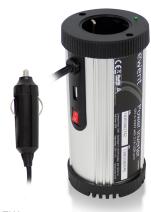

## Inversor de 150W 12V para 230V com porta USB de 2.1A

Alimente e carregue os seus dispositivos enquanto viaja

EW3990 8054392611414

### OVERVIEW

- Inversor de 12 Volts DC para 230 Volts AC
- · Ligue à tomada de isqueiro do seu veículo
- · Porta USB de 2,1A incorporada para carregar/alimentar o seu smartphone, tablet e outros dispositivos alimentados por USB
- Potência de saída 150 Watts
- Encaixa no suporte para copos do seu veículo
- · Com proteção contra sub e sobretensão, sobrecarga, sobreaquecimento e curto circuito

### www.ewent-online.com

Inversor de 150W 12V para 230V com porta USB de 2.1A Alimente e carregue os seus dispositivos enquanto viaja

DESCRIPTION