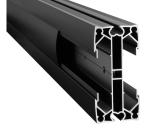

## **Key Benefits**

- Cable management
- Modular

The PUC 29xx Series is especially desigened for video wall purposes. The poles are available in lengths of: 200cm, 270cm and 330cm. The poles feature cable management (CIS®) and can be combined with all Connect-it accessories. The PUC 29xx Series can only be used in combination with universal video wall Connect-it components