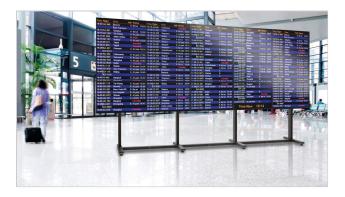

## **Key Benefits**

- Cable management
- Modular

The PUC 29xx Series is especially desigened for video wall purposes. The poles are available in lengths of: 200cm, 270cm and 330cm. The poles feature cable management (CIS®) and can be combined with all Connect-it accessories. The PUC 29xx Series can only be used in combination with universal video wall Connect-it components