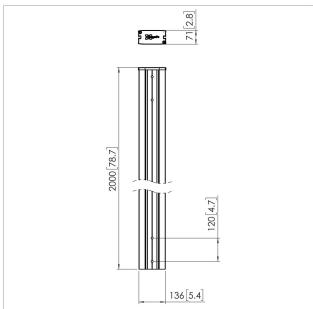

## **Specifications**

Product type number PUC 2920
Article number (SKU) 7229200
Colour Black

EAN single box 8712285335761

Length 2000
TÜV certified Yes
Guarantee 5 years
Back-to-back displays True

Product group Pole floor ceiling Product line Connect-it