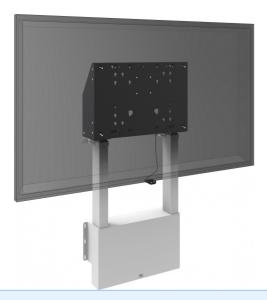

Floor supported wall lift for (touch) screens, max 120 kg

A motorized trolley for touch screens up to VESA 600-400. Thanks to its double columns it offers extra stability and robustness for working with a touch display. It features an electrical regulation guaranteeing a continuous and silent height adjustment, and an integrated screen bracket containing most VESA patterns, making it suitable for almost every display. At the back side of the mounting utility, there is space reserved for placing a mini PC or thin client.