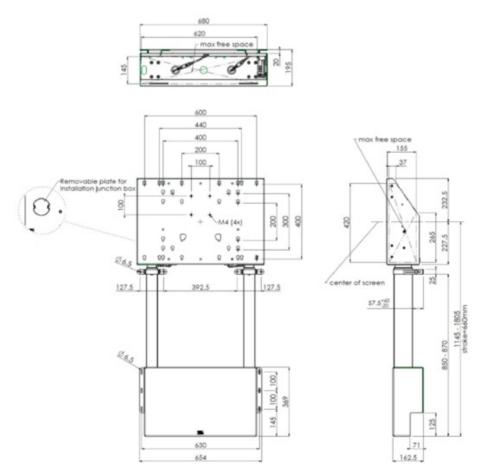

## 1. SPECIFICATION

| PRODUCT NAME | MD 052W7115 |
|--------------|-------------|
| SCREEN SIZE  | 65" - 86"   |
| MAX WEIGHT   | 120 kg      |
| MAX HEIGHT   | 180.5 cm    |
| MIN HEIGHT   | 114.5 cm    |