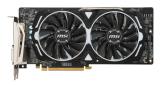

# Radeon RX 580 ARMOR 8G OC

#### **SPECIFICATION**

| Manufacturer Part #         | R580AR8C                              |
|-----------------------------|---------------------------------------|
| Memory                      | 8GB GDDR5                             |
| Graphics Processing Unit    | Radeon™ RX 580                        |
| Interface                   | PCI Express x16                       |
| Boost / Base Core Clock     | 1366 MHz                              |
| Memory Interface            | 256-bit                               |
| Memory Clock Speed<br>(MHz) | 8000 MHz                              |
| Output                      | DisplayPort x 2 / HDMI x 2 / DL-DVI-D |
| Virtual Reality Ready       | Y                                     |
| Maximum Displays            | 4                                     |
| HDCP Support                | Y                                     |
| DirectX Version Support     | 12                                    |
| OpenGL Version Support      | 4.5                                   |
| Multi-GPU Technology        | Crossfire™, 2-Way                     |
| Card Dimension(mm)          | 269 x 125 x 38 mm                     |
| Card Weight (g)             | 653 g / 1152 g                        |
| Recommended PSU (W)         | 500 W                                 |
| Power Connectors            | 8-pin x 1                             |