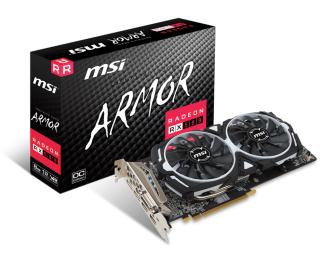

# Radeon RX 580 ARMOR 8G OC

#### **SPECIFICATION**

| Manufacturer Part #         | R580AR8C                              |
|-----------------------------|---------------------------------------|
| Memory                      | 8GB GDDR5                             |
| Graphics Processing Unit    | Radeon™ RX 580                        |
| Interface                   | PCI Express x16                       |
| Boost / Base Core Clock     | 1366 MHz                              |
| Memory Interface            | 256-bit                               |
| Memory Clock Speed<br>(MHz) | 8000 MHz                              |
| Output                      | DisplayPort x 2 / HDMI x 2 / DL-DVI-D |
| Virtual Reality Ready       | Y                                     |
| Maximum Displays            | 4                                     |
| HDCP Support                | Y                                     |
| DirectX Version Support     | 12                                    |
| OpenGL Version Support      | 4.5                                   |
| Multi-GPU Technology        | Crossfire™, 2-Way                     |
| Card Dimension(mm)          | 269 x 125 x 38 mm                     |
| Card Weight (g)             | 653 g / 1152 g                        |
| Recommended PSU (W)         | 500 W                                 |
| Power Connectors            | 8-pin x 1                             |

#### **BLACK & WHITE DESIGN**

Inspired by advanced armor shielding with a classy black & white finish, ARMOR cards fit any build.