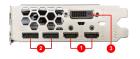

| DisplayPort x 2 / HDMI x 2 / DL-DVI-D |
| Virtual Reality Ready       | Y                                     |
| Maximum Displays            | 4                                     |
| HDCP Support                | Y                                     |
| DirectX Version Support     | 12                                    |
| OpenGL Version Support      | 4.5                                   |
| Multi-GPU Technology        | Crossfire™, 2-Way                     |
| Card Dimension(mm)          | 269 x 125 x 38 mm                     |
| Card Weight (g)             | 653 g / 1152 g                        |
| Recommended PSU (W)         | 500 W                                 |
| Power Connectors            | 8-pin x 1                             |

## **CONNECTIONS**



- 1. HDMI
- 2. DisplayPort
- 3. DVI-D

## **FEATURE**



#### **BLACK & WHITE DESIGN**

Inspired by advanced armor shielding with a classy black & white finish, ARMOR cards fit any build.



#### **TORX FAN**

This Award-winning Fan design combines two different fin designs for cool & quiet gaming.



## **ZERO FROZR**

Eliminates fan noise by stopping the fans in low-load situations so you can focus on your game.



#### **ADVANCED AIRFLOW CONTROL**

Indentations in the aluminum fins direct more airflow onto the heatpipes for enhanced cooling performance.



## **OC PERFORMANCE**

MSI OC graphics cards are equipped with higher clock speeds out of the box for increased performance.



# **CUSTOM PCB**

An optimized PCB design with enhanced power delivery provides a solid base for high pe