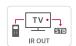

## IR OUT

Just connect your interactive set-top-box to LG Commercial TV. With a single remote control, the LG TVs in your hotel solution fall under your control.

**Specifications** LV300C (SCA ISDB-T)

| Specifications          |                                 | EV 300C (3CA 13DD                                                                                 |                            |                              |
|-------------------------|---------------------------------|---------------------------------------------------------------------------------------------------|----------------------------|------------------------------|
|                         |                                 | 32                                                                                                | 43                         | 49                           |
| DISPLAY                 | Туре                            | Direct LED                                                                                        |                            |                              |
|                         | Resolution                      | 1,366 x 768 (HD)                                                                                  | 1,920 x 1,080 (FHD)        |                              |
| BROADCASTING<br>SYSTEM  | Analog                          | PAL-M/N, NTSC-M                                                                                   |                            |                              |
|                         | Digital                         | ISDB-T                                                                                            |                            |                              |
| VIDEO                   | Triple XD Engine                | •                                                                                                 |                            |                              |
|                         | Real Cinema 24p (3:3 Pull down) | •                                                                                                 |                            |                              |
|                         | Aspect Ratio                    | 6 modes (16:9, Just scan, Set by program, 4:3, Zoom, Cinema zoom1)                                |                            |                              |
| AUDIO                   | Audio Output                    | 5W + 5W                                                                                           |                            |                              |
|                         | Speaker System                  | 2.0 ch                                                                                            |                            |                              |
|                         | Sound Mode                      | 6 modes (Standard, News, Music, Cinema, Sport, Game)                                              |                            |                              |
|                         | Clear Voice                     | •                                                                                                 |                            |                              |
| GENERAL<br>FEATURES     | Installation                    | USB Cloning                                                                                       |                            |                              |
|                         | Management                      | Self Diagnosis (USB), Multi IR Code, IR Out, HTNG/HDMI-CEC                                        |                            |                              |
|                         | Setting Option                  | Auto Off/Sleep Timer, Motion Eye care, Smart Energy Saving                                        |                            |                              |
| HOSPITALITY FEATURES    |                                 | Hotel Mode, Lock Mode, Welcome Screen/Video, RJP Compatibility, USB Auto Playback, Time Scheduler |                            |                              |
| INTERFACE               | Rear                            | RF In, AV In (Share with Component), Component In + Video, HDMI In, USB 2.0, RS-232C              |                            |                              |
| CABINET<br>(Unit:mm)    | Vesa                            | 200 x 200                                                                                         |                            | 300 x 300                    |
|                         | W x H x D / weight (with stand) | 728 x 475 x 181.1 / 5.0kg                                                                         | 970 x 624 x 220.4 / 8.4kg  | 1,108 x 696 x 208.7 / 10.9kg |
|                         | W x H x D / weight (packing)    | 808 x 512 x 142 / 7.3kg                                                                           | 1,060 x 662 x 142 / 11.3kg | 1,197 x 760 x 152 / 14.1kg   |
| POWER<br>(Unit : Watts) | Voltage, Hz                     | 100 - 240V, 50/60Hz                                                                               |                            |                              |
|                         | Max                             | 47.3                                                                                              | 65.8                       | 66.8                         |
|                         | Typical                         | 36.4                                                                                              | 56.5                       | 51.6                         |
|                         | Energy Saving (Min)             | 29.1                                                                                              | 45.2                       | 41.3                         |
|                         | Energy Saving (Med)             | 20.0                                                                                              | 31.1                       | 28.4                         |
|                         | Energy Saving (Max)             | 11.0                                                                                              | 17.0                       | 15.5                         |
|                         | Stand-by                        | 0.5                                                                                               |                            |                              |
| STANDARD<br>APPROVAL    | Safety                          | CB                                                                                                |                            |                              |
|                         | Etc.                            | RoHS                                                                                              |                            |                              |