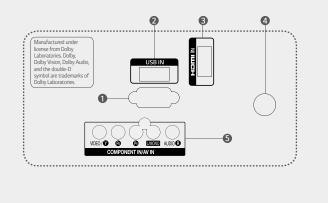

# Connectivity

- 1 RS-232C IN
- **2** USB IN
- 3 HDMI IN
- 4 ANTENNA / CABLE IN
- **5** COMPONENT IN / AV IN