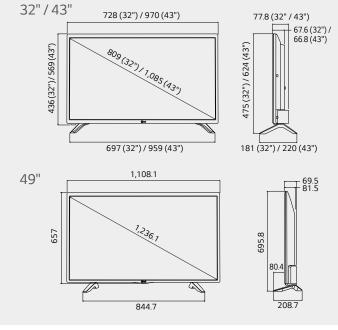

| 17.0                       | 15.5                         |
|                         | Stand-by                        | 0.5                                                                                               |                            |                              |
| STANDARD<br>APPROVAL    | Safety                          | CB                                                                                                |                            |                              |
|                         | Etc.                            | RoHS                                                                                              |                            |                              |

# Dimensions (Unit: mm)



# Connectivity

- 1 RS-232C IN
- **2** USB IN
- 3 HDMI IN
- 4 ANTENNA / CABLE IN
- **5** COMPONENT IN / AV IN



#### Download LG Commercial Display Mobile App





Learn more www.lg.com/b2b



All screen images are simulated. Dimension and weights are approximate.