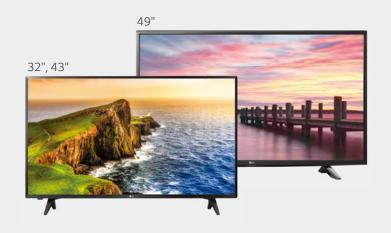

## LV300C

- Welcome Screen/Video
- USB Cloning
- RS-232C
- USB Auto Playback +
- Time Scheduler

screen size

32",43",49"