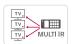

#### Multi IR

Multi IR function eliminates the remote control signal interference between TVs in multiple dwelling beds. This system will work using the same LG TV model.