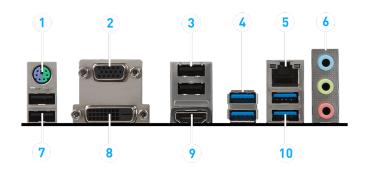

## REAR CONNECTORS

1. PS/2 Device Port

2. VGA Port

3. USB 2.0 Ports 4. USB 3.1 Gen1 Type-A

5. Realtek® Gigabit LAN Port

6. HD Audio Connectors

7. USB 2.0 Ports

8. DVI-D Port 9. HDMI

10. USB 3.1 Gen1 Type-A