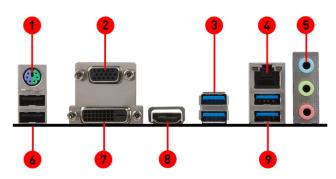

## **REAR CONNECTORS**

1. PS/2 GAMING Device Port

2. VGA Port

3. USB 3.1 Gen1 Ports

4. Realtek® Gigabit LAN Port

5. HD Audio Connectors

6. USB 2.0 Port

7. DVI-D Port

8. HDMI

9. USB 3.1 Gen1 Ports