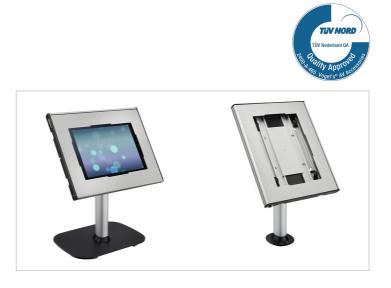

# PTA 3105 Table stand with foot plate for TabLock

Article number (SKU) Colour 7493150 Black

PTA 3105 is a table stand designed to be used in combination with the Vogel's PTS secure tablet enclosures.

The PTS tablet enclosure is secured to the table stand with screws inside the tablet enclosure. The stand consists of a stylish aluminium pole with an integrated cable management system and a stable steel base plate. The tilt angle is adjustable between 0-90 degrees.