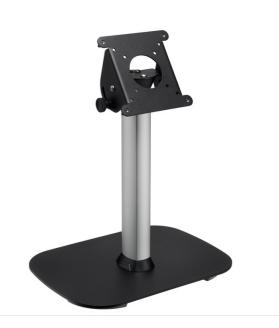

# PTA 3105 Table stand with foot plate for TabLock

Article number (SKU) Colour 7493150 Black

PTA 3105 is a table stand designed to be used in combination with the Vogel's PTS secure tablet enclosures.

The PTS tablet enclosure is secured to the table stand with screws inside the tablet enclosure. The stand consists of a stylish aluminium pole with an integrated cable management system and a stable steel base plate. The tilt angle is adjustable between 0-90 degrees.