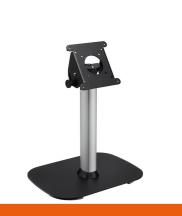

# PTA 3105 Table stand with foot plate for TabLock

Article number (SKU) Colour 7493150 Black

PTA 3105 is a table stand designed to be used in combination with the Vogel's PTS secure tablet enclosures.

The PTS tablet enclosure is secured to the table stand with screws inside the tablet enclosure. The stand consists of a stylish aluminium pole with an integrated cable management system and a stable steel base plate. The tilt angle is adjustable between 0-90 degrees.