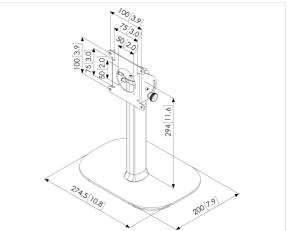

### Technical specifications and dimensions

| Max. height mid display (mm) | 260 |
|------------------------------|-----|
| Height of trolley/stand (mm) | 260 |