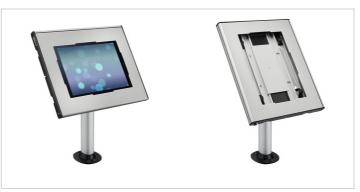

# PTA 3102 Table stand for TabLock

Article number (SKU)
Colour

7493120

PTA 3102 is a table stand designed to be used in combination with the Vogel's PTS secure tablet enclosures.

The PTS tablet enclosure is secured to the table stand with screws inside the tablet enclosure. The stand consists of a stylish aluminium pole with an integrated cable management system and a stable steel baseplate. The tilt angle is adjustable between 0-90 degrees.