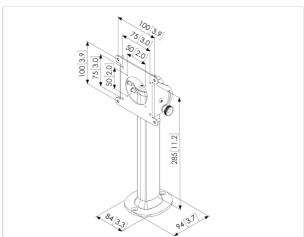

Min. hole pattern 50mm x 50mm Max. hole pattern 100mm x 100mm

### Technical specifications and dimensions

Max. height mid display (mm) 260 Height of trolley/stand (mm) 260