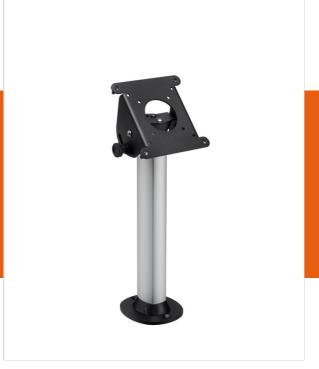

# PTA 3102 Table stand for TabLock

Article number (SKU)
Colour

7493120

PTA 3102 is a table stand designed to be used in combination with the Vogel's PTS secure tablet enclosures.

The PTS tablet enclosure is secured to the table stand with screws inside the tablet enclosure. The stand consists of a stylish aluminium pole with an integrated cable management system and a stable steel baseplate. The tilt angle is adjustable between 0-90 degrees.

#### **Product specifications**

Product type number PTA 3102
Article number (SKU) 7493120
Colour Black

EAN single box 8712285334740

TÜV certified Yes

Tilt up to 90°
Guarantee 5 years

Max. weight load (kg) 3