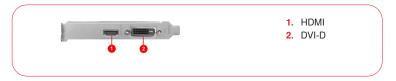

| Boost: 1203 MHz               |
| Memory Clock Speed       | 6000 MHz                      |
| Memory                   | 2GB GDDR5                     |
| Memory Bus               | 128-bit                       |
| Output                   | HDMI (Version 2.0) / DL-DVI-D |
| HDCP Support             | 2.2                           |
| Recommended PSU          | 400 W                         |
| Card Dimension(mm)       | 170 x 68 x 38 mm              |
| Weight (Card / Package)  | 276 g / 508 g                 |
| Afterburner OC           | Υ                             |
| DirectX Version Support  | 12                            |
| OpenGL Version Support   | 4.5                           |
| Maximum Displays         | 2                             |

## **CONNECTIONS**



## **FEATURES**



## **DUAL FAN THERMAL DESIGN**

Dual fans covers more area of heatsink to take heat away more



## **LOW PROFILE DESIGN**

Low Profile design saves space to allow building a slim/small form factor system.



## **Military Class 4 Components**

Using only the highest quality components means you get reliable and stable in-game performance.



#### **OC PERFORMANCE**

MSI OC graphics cards are equipped with higher clock speeds out of the box for increased performance.



### AMD FreeSync™

AMD TREESYNC

Puts an end to choppy gameplay and broken frames with fluid, artifact-free performance at virtually any framerate.



### **ENHANCED POLARIS ARCHITECTURE**

Asynchronous Shaders and an enhanced Geometry Engine power new levels of smooth gameplay performance.



### **MSI