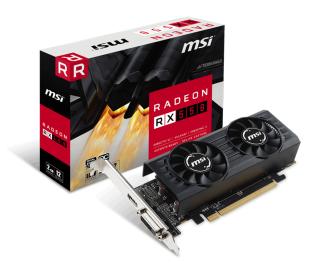

# **775** Radeon RX 550 2GT LP OC

# **SPECIFICATIONS**

| Model Name               | Radeon™ RX 550 2GT LP OC      |
|--------------------------|-------------------------------|
| Graphics Processing Unit | Radeon™ RX 550                |
| Interface                | PCI Express x16 (uses x8)     |
| Core Name                | Polaris 12                    |
| Cores                    | 512 Units                     |
| Core Clocks              | Boost: 1203 MHz               |
| Memory Clock Speed       | 6000 MHz                      |
| Memory                   | 2GB GDDR5                     |
| Memory Bus               | 128-bit                       |
| Output                   | HDMI (Version 2.0) / DL-DVI-D |
| HDCP Support             | 2.2                           |
| Recommended PSU          | 400 W                         |
| Card Dimension(mm)       | 170 x 68 x 38 mm              |
| Weight (Card / Package)  | 276 g / 508 g                 |
| Afterburner OC           | Υ                             |
| DirectX Version Support  | 12                            |
| OpenGL Version Support   | 4.5                           |
| Maximum Displays         | 2                             |