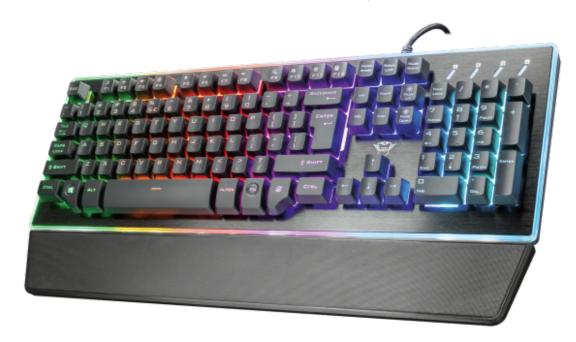

## GXT 860 Thura Semi-mechanical Keyboard

Semi-mechanical LED keyboard with 9 rainbow wave color modes and gaming mode function

## Key features

- ✓Semi mechanical keys: combine the soft touch of a conventional keyboard with the look & feel of a mechanical keyboard
- ✓ 9 rainbow wave color modes with adjustable brightness
- ✓Special gaming mode for disabling the windows key
- ✓Advanced anti-ghosting up to 16 simultaneous key pressings
- ✓ 12 direct access media keys
- ✓ Detachable wrist rest
- ✔Real metal crafted top plate
- ✔Anti-slip rubber feet