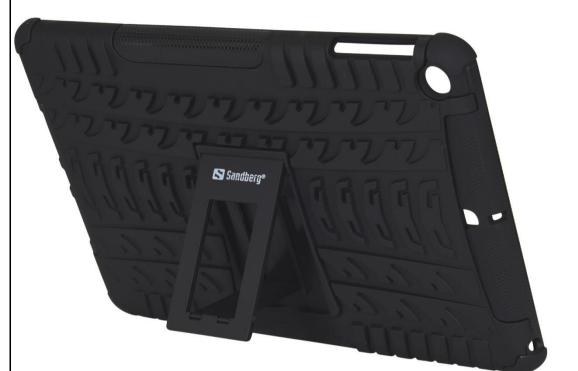

## **Sandberg ActionCase for iPad Air**

The Sandberg ActionCase is a superb shock-absorbing cover. Keep your device in the soft inner-cover to ensure complete protection combined with the hard plastic shell. Perfect for devices subjected to extra wear and tear and for outdoor activities. A practical, folding stand is built into the back, so that you can watch films at the right angle for instance.