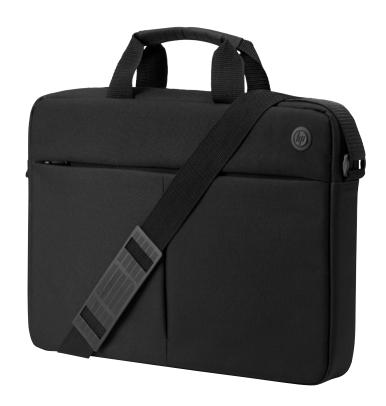

## The everyday business top load

Help protect your notebook while you're on the move with the durable nylon HP 15.6 Prelude Top Load case, now with a pop of color from the stylish blue interior.

#### **Carry in comfort**

Use the double handles or comfortable padded crossbody strap to keep your hands free for other tasks. Make travel easy with the luggage pass-through that fits over the handle of most rolling suitcases.