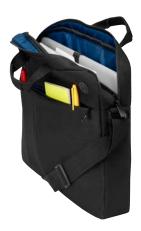

#### Beautifully organized

Stay organized with a top zip closure, a dedicated compartment for your notebook up to 15.6" diagonal, and easy-access pockets for your cables, files, adapters, phone, pens, and all the items you use the most.