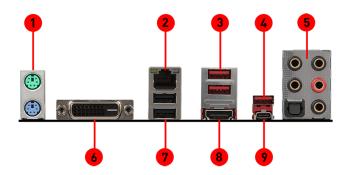

## REAR CONNECTORS

| 1. PS/2 Device Port                      |
|------------------------------------------|
| 2. Realtek <sup>®</sup> Gigabit LAN Port |
| 3. VR Ready USB 3.1 Gen1 Ports           |
| 4. USB 3.1 Gen1 Ports                    |
|                                          |

- 5. HD Audio Connectors
- 6. DVI-D Port
- 7. USB 2.0 Ports

8. HDMI

9. USB 3.1 Gen1 Type-C Ports