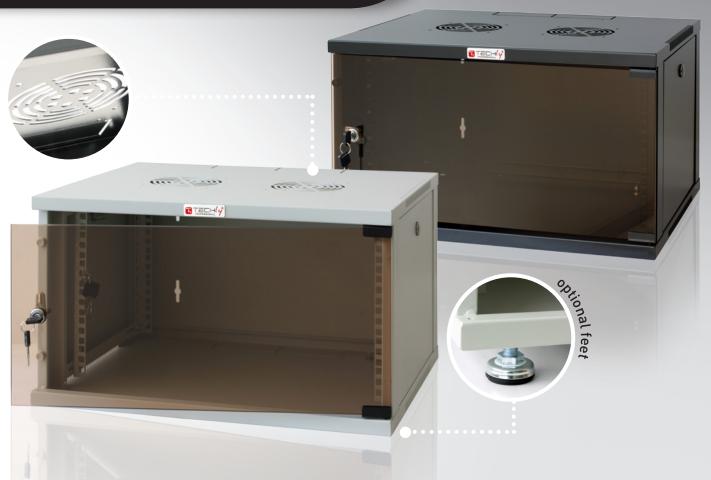

## Wall Network Rack Super ECO

19" single section cabinet with removable side panels

## The perfect solution for small networks

**Techly Professional** presents this new rack as best solution for structured cabling in small data networks and home installations. This cabinet, thanks to its features is a **SUPER VERSATILE cabinet**:

- Robustness: solid structure with 1.0 mm welded cold rolled steel ensures a static load up to 50 kg.
- Effectiveness: a reliable quality product but with a very competitive price.
- **Versatility:** base and top are designed for installation of

**ventilation units** and are provided with pre-cut profiles for **cable entry**. Removable side panels. Including in the front and in the rear a pair of 19" **rails** with scale.

Safety: front door and side panels provided with key lock.

## Single section 19" wall mounted cabinet with removable side panels

- Solid structure with cold-rolled steel
- $\bullet$  Door with 5 mm tempered glass, reversible with key lock and opening angle greater than 180  $^\circ$
- Blind removable side panels and back fixed panel
- Cable entry facilities both on the top and on the bottom with pre-cut profiles (225x45 mm)
- Two ventilation fans with 120 mm dimension may be installed on the top cover of the cabinet
- Pairs of adjustable 19" rails with scale mounted on the front and on the back of the cabinet
- Predisposed for installation of 4 levelling feet
- Static load: 50 kg
- Protection category: IP20
- Color: RAL7035 (light grey) and RAL9004 (black)
- Included in the forniture 10 nuts, 10 torx screws and 1 torx wrench