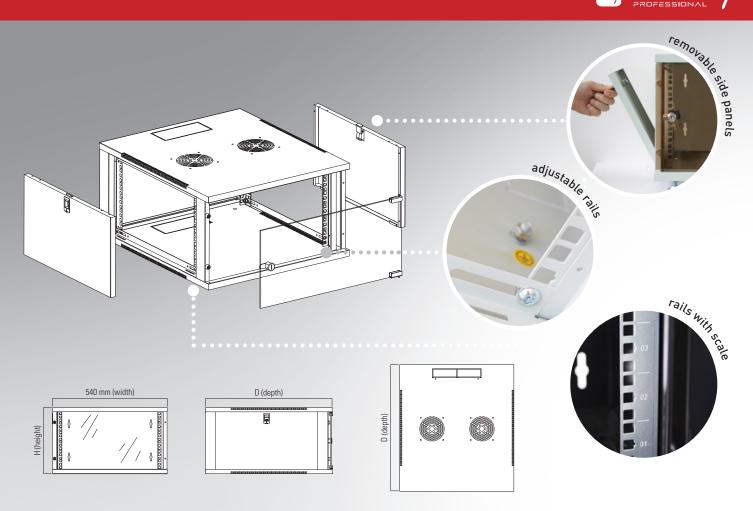

**ventilation units** and are provided with pre-cut profiles for **cable entry**. Removable side panels. Including in the front and in the rear a pair of 19" **rails** with scale.

Safety: front door and side panels provided with key lock.

## Single section 19" wall mounted cabinet with removable side panels

- Solid structure with cold-rolled steel
- $\bullet$  Door with 5 mm tempered glass, reversible with key lock and opening angle greater than 180  $^\circ$
- Blind removable side panels and back fixed panel
- Cable entry facilities both on the top and on the bottom with pre-cut profiles (225x45 mm)
- Two ventilation fans with 120 mm dimension may be installed on the top cover of the cabinet
- Pairs of adjustable 19" rails with scale mounted on the front and on the back of the cabinet
- Predisposed for installation of 4 levelling feet
- Static load: 50 kg
- Protection category: IP20
- Color: RAL7035 (light grey) and RAL9004 (black)
- Included in the forniture 10 nuts, 10 torx screws and 1 torx wrench