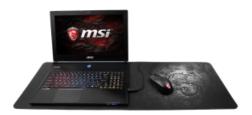

### Extensive in Size:

 With 900mm x 300mm dimensions, the massive mousepad stretches across the desk with plenty of space for both keyboard and mouse or even a laptop.