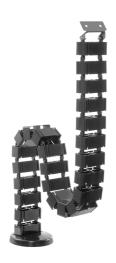

## www.equip-info.net

**Deluxe Cable Management Spine** 

650808 (Black) 650809 (White)

The equip® Cable Spine routes cables from floor to desk and provides mechanical protection and strain relief. The Vertical Cable Spine structure allows for power- and data-cable segregation.

## **I Key Features**

- Snap-together interlink blocks with 18mm diameter steel base plate
- Top hooking element to screw under top surface