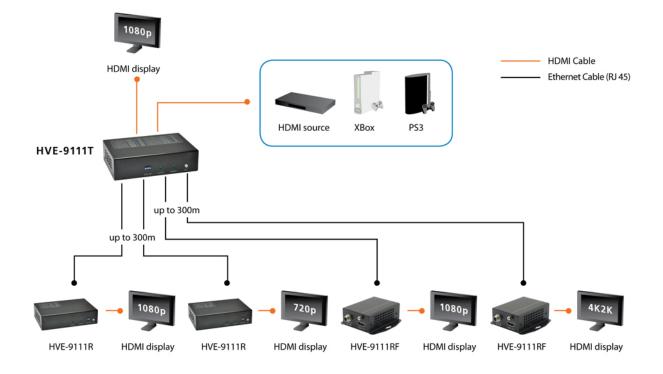

cting to 1 receiver.

## **Key Features**

- Transmission distance of up to 300m for 4k2k resolution
- HDMI outputs with EDID management
- Screw-in power socket for added safety

#### Works With



HVE-9111R HDMI over Cat.5 Receiver, 300m, 4K2K



HVE-9111RF HDMI over Cat.5 Receiver, 300m, Full HD 1080P

## **Specifications**

System Specifications

Connectors and Cabling: HDMI Female x2 / RJ45 X1

Button/Knob: DIP/ SET Button

### Resolution: Up to 1920 x1200@ 60Hz

Power Input: DC5V 2A

Power Consumption: 700mA

Bandwidth: 25MHz - 340MHz

#### Performance

Operating Distance: 300meters

#### Environment

Temperature (°C):  $0^{\circ}$  C ~48° C

Humidity (Non-condensing): 10~80% RH

#### Physical Specifications

Dimensions (W x D x H mm): 130 x 97 x 35 mm

Weight (g): 358.5g

# Diagram



# **Order Information**

HVE-9111T

# Package Contents

HVE-9111T Power Adapter Quick Installation Guide

No liability or responsibility for any errors or omissions in the content. Specifications are subject to change without notice. All mentioned brand names are registered trademarks and property of their owners. Copyright © Digital Data Communications GmbH, Germany. All Rights Reserved.