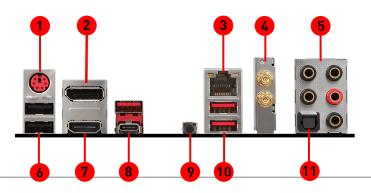

## REAR CONNECTORS

- 1. Keyboard / Mouse
- 2. DisplayPort
- 3. Intel<sup>®</sup> Gigabit LAN 4. Intel Wi-Fi & Bluetooth
- 5. Golden Audio Connectors
- 6. USB 2.0
- 7. HDMI

8. USB 3.1 Gen2 Type-A/C 9. Clear CMOS Button 10. USB 3.1 Gen1 11. Optical S/PDIF-Out