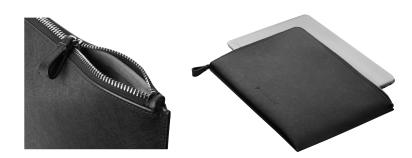

#### Refined, yet ready for the everyday

Help defend your notebook against scratches, bumps, and spills without sacrificing style when you zip it into the smooth water-resistant leather<sup>1</sup> sleeve with a soft microsuede-lined interior.

#### **Sleek and discreet**

Carry the slim design under your arm and drop it into your larger carrying case at the end of the day.