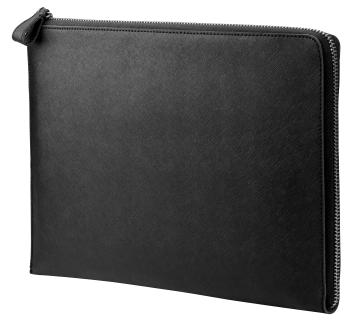

### Impeccably stylish security for the most elegant devices

Take your boldly modern new notebook to go with the HP 13.3 Black Leather Sleeve<sup>1</sup>, which combines a luxurious leather<sup>1</sup> body, silver-finish zipper, and soft microsuede-lined interior to safeguard your device in and out of the office and make it easy to reach at a moment's notice.

#### Refined, yet ready for the everyday

Help defend your notebook against scratches, bumps, and spills without sacrificing style when you zip it into the smooth water-resistant leather<sup>1</sup> sleeve with a soft microsuede-lined interior.

#### **Sleek and discreet**

Carry the slim design under your arm and drop it into your larger carrying case at the end of the day.