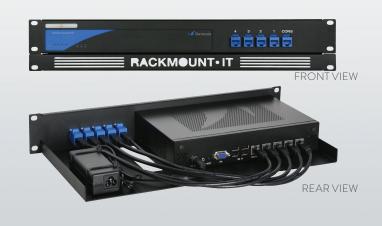

## RACKMOUNT YOUR BARRACUDA WITH BC-RACK

The RM-BC-T1 will clean up your 19 inch rack and increase the reliability of your Barracuda appliance. Next to standard models, Rackmount.IT can provide custom made kits in any color based on project needs. Key features are:

- Custom fit rack mount kit for Barracuda F18 and F80
- Easy 5-minute assembly in a 19 inch rack
- Front positioned network connections
- Fixated power supply prevents accidental loss of power
- The complete set includes cables and keystones