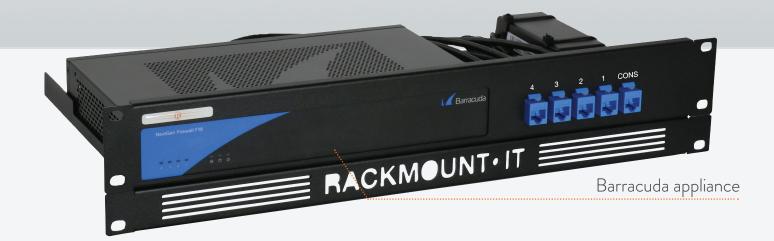

## RACKMOUNT YOUR BARRACUDA WITH BC-RACK

The RM-BC-T1 will clean up your 19 inch rack and increase the reliability of your Barracuda appliance. Next to standard models, Rackmount.IT can provide custom made kits in any color based on project needs. Key features are:

- Custom fit rack mount kit for Barracuda F18 and F80
- Easy 5-minute assembly in a 19 inch rack
- Front positioned network connections
- Fixated power supply prevents accidental loss of power
- The complete set includes cables and keystones