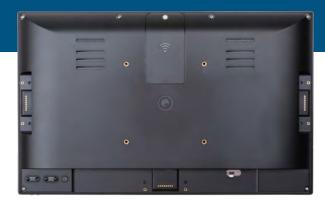

### **PHYSICAL**

Housing

Plastic Housing

Color Black

Weight

1300g

Dimension 388 x 245 x 27 mm

Mounting VESA 100

#### **OTHER**

I/O Ports

USB Express Port, (Micro) USB, HDMI Out

Camera Optional

Microphone Yes

Audio out Yes

Speaker 2 x 3W

External storage SD-Card Slot