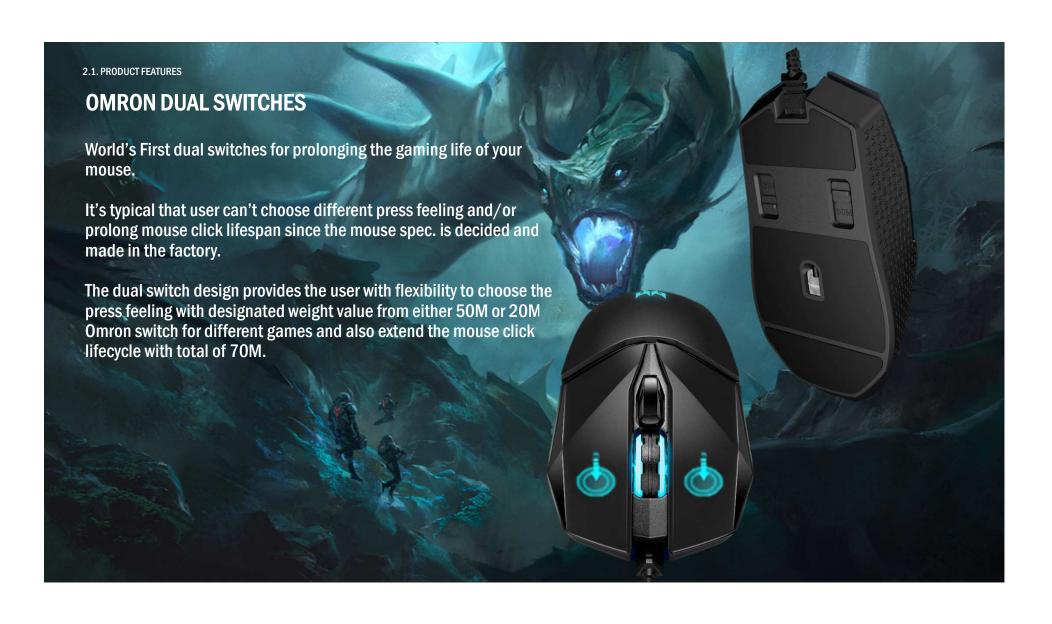

|
| Multiple DPI options     | 5 Levels, configurable by user with software (default 1600) |

| Dimensions             | 127*68.6*39.4 mm                                                |
|------------------------|-----------------------------------------------------------------|
| Cable Length           | 1.8 m                                                           |
| Software               | Predator Gadget Software                                        |
| Platform Compatibility | Windows® 10, Windows®8.1, Windows® 8, Windows® 7 Power USB Port |
| Package Contents       | PMW 710 Gaming Mouse                                            |
|                        | Quick Start Guide                                               |



2.1. PRODUCT FEATURES

## **New Predator Gadget Software - Predator Quarter Master**

Control and customize your gaming experience from one place



# Material & finish

## (PMW710)

Left and right keys
C: black; M: plastic;
F: UV painting; matt

Wheel part 1 C: black; M: rubber; F: fine texture

DPI key
C: black; M: plastic;
F: polished

Rear C: black; M: plastic; F: UV painting, matt

Laser-engraved Predator logo

### Cable

C: black; M: plastic;
F: matt

### Strain Relief

C: black; M: plastic;
F: fine texture

### Chassis

C: black; M: plastic;
F: fine texture

## Wheel part 2

C: semi-transparent; M:
plastic;
F: fine texture

Side surface C: black; M: plastic; F: special pattern