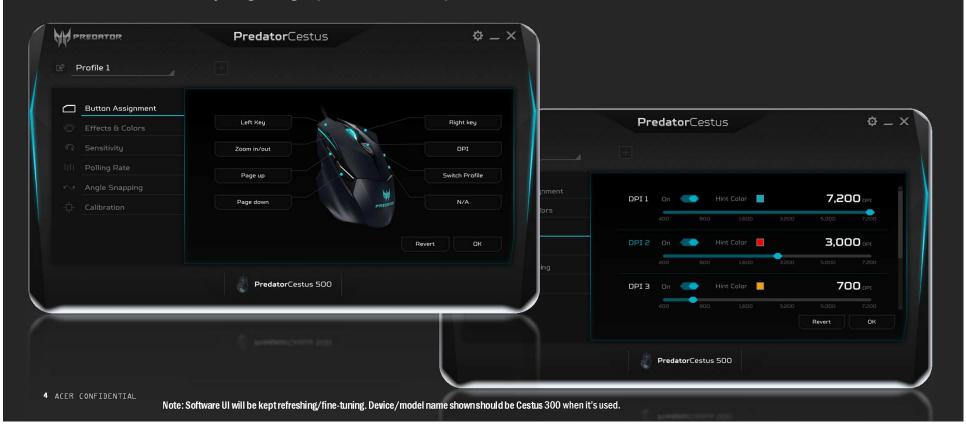

## **New Predator Gadget Software - Predator Quarter Master**

Control and customize your gaming experience from one place