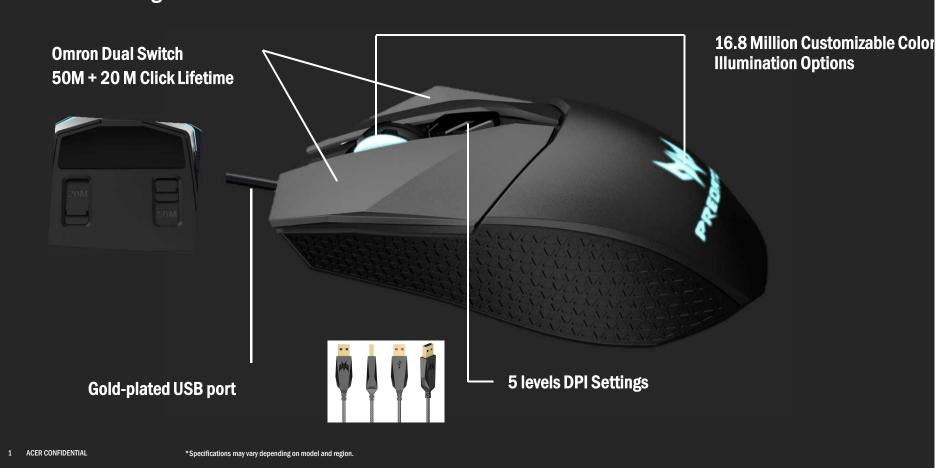

# **Predator Gaming Mouse PMW710**

Key Specification

| Design                   | Ergo-Comfort, symmetrical design                            |
|--------------------------|-------------------------------------------------------------|
| Switches                 | Omron Dual Switches with 50M + 20M Click lifetime           |
| DPI                      | Up to 5000                                                  |
| IPS                      | 100                                                         |
| Acceleration             | 20g                                                         |
| Tracking Accuracy        | 1:1                                                         |
| USB Polling Rate         | 1 ms (1000 Hz)                                              |
| Color Options            | 16.8 Millions Chroma Lighting                               |
| Onboard Profile Settings | 3                                                           |
| Programmable Buttons     | 4                                                           |
| Multiple DPI options     | 5 Levels, configurable by user with software (default 1600) |

| Dimensions             | 127*68.6*39.4 mm                                                |
|------------------------|-----------------------------------------------------------------|
| Cable Length           | 1.8 m                                                           |
| Software               | Predator Gadget Software                                        |
| Platform Compatibility | Windows® 10, Windows®8.1, Windows® 8, Windows® 7 Power USB Port |
| Package Contents       | PMW 710 Gaming Mouse                                            |
|                        | Quick Start Guide                                               |