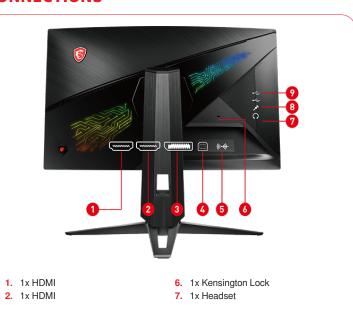

# CONNECTIONS

- 3. 1x Display Port
- 4. 1x USB 3.1 Gen 1 Type B
- 5. 1x Mic-in / Line-out Combo
- 8. 1x Mic
- 9. 2x USB 3.1 Gen 1 Type A