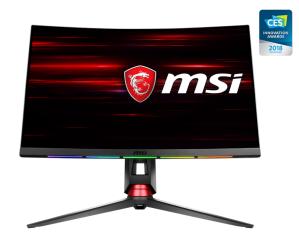

## **Curved Gaming**

View more of your game with the 1800R curve rate that is perfect for gamers to play their games.

#### GameSense

Conductively enables external game alerts via RGB LED lighting with the hottest competitive online games.

#### **Mystic Light**

Make your build look on fire or cold as ice. You are in control. Customize colors and effects with RGB LED.

## **Adjustable Stand**

Maximize your productivity and comfort with the adjustable stand.