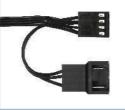

case fans are dedicated to outperform their counterparts in terms of cooling performance and noise level.

| Specifications  |                                           |
|-----------------|-------------------------------------------|
| Fan             | 80 mm, 300–2 000 RPM (Controlled by PMW)* |
| Airflow         | 31 CFM/52.7 m³/h                          |
| Bearing         | Fluid Dynamic Bearing                     |
| Noise Level     | 0.3 Sone                                  |
| Voltage/Current | 0.09 A/12 V DC                            |
| Dimensions      | 80(L) x 80(W) x 25(H) mm                  |
| Weight          | 72 g                                      |

\*The minimum speed is tested based on a duty cycle of 10%

# **Airflow Directions**



### **PWM Plug Set (PST)**



## Fluid Dynamic Bearing