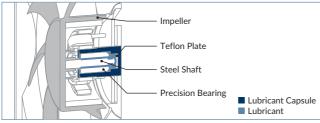

utperform their counterparts in terms of cooling performance and noise level.

| Specifications  |                                           |
|-----------------|-------------------------------------------|
| Fan             | 80 mm, 300–2 000 RPM (Controlled by PMW)* |
| Airflow         | 31 CFM/52.7 m³/h                          |
| Bearing         | Fluid Dynamic Bearing                     |
| Noise Level     | 0.3 Sone                                  |
| Voltage/Current | 0.09 A/12 V DC                            |
| Dimensions      | 80(L) x 80(W) x 25(H) mm                  |
| Weight          | 72 g                                      |

\*The minimum speed is tested based on a duty cycle of 10%

# **Airflow Directions**



### **PWM Plug Set (PST)**



## Fluid Dynamic Bearing