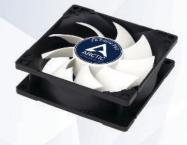

# F8 PWM PST Case Fan

- Patented PWM Sharing Technology (PST)
- Extremely quiet with low noise impeller
- High airflow and static pressure
- Fluid dynamic bearing ensures extended lifespan

# F8 PWM PST Case Fan

The **F8 PWM PST** case fans are dedicated to outperform their counterparts in terms of cooling performance and noise level.

| Specifications  |                                           |
|-----------------|-------------------------------------------|
| Fan             | 80 mm, 300–2 000 RPM (Controlled by PMW)* |
| Airflow         | 31 CFM/52.7 m³/h                          |
| Bearing         | Fluid Dynamic Bearing                     |
| Noise Level     | 0.3 Sone                                  |
| Voltage/Current | 0.09 A/12 V DC                            |
| Dimensions      | 80(L) x 80(W) x 25(H) mm                  |
| Weight          | 72 g                                      |