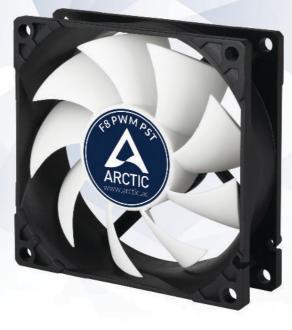

# F8 PWM PST Case Fan

- Patented PWM Sharing Technology (PST)
- Extremely quiet with low noise impeller
- High airflow and static pressure
- Fluid dynamic bearing ensures extended lifespan

# F8 PWM PST Case Fan

The **F8 PWM PST** case fans are dedicated to outperform their counterparts in terms of cooling performance and noise level.

| Specifications  |                                           |
|-----------------|-------------------------------------------|
| Fan             | 80 mm, 300–2 000 RPM (Controlled by PMW)* |
| Airflow         | 31 CFM/52.7 m³/h                          |
| Bearing         | Fluid Dynamic Bearing                     |
| Noise Level     | 0.3 Sone                                  |
| Voltage/Current | 0.09 A/12 V DC                            |
| Dimensions      | 80(L) x 80(W) x 25(H) mm                  |
| Weight          | 72 g                                      |