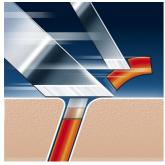

# Super Lift & Cut technology

Dual blade system of your Philips shaver: first blade lifts, second blade cuts for a comfortable close shave.