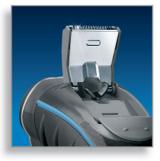

#### **Pop-up trimmer**

Full width, pop-up trimmer is perfect for grooming sideburns and moustache.