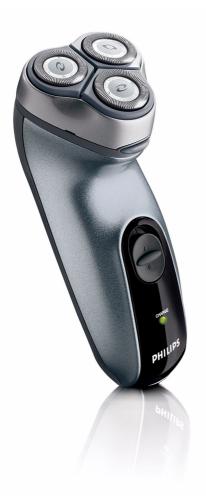

Philips Shaver series 3000 Electric shaver

# HQ6695/16

# A close shave

The HQ6695 is developed to offer a close and comfortable shave for an affordable price. The Reflex Action system is combined with the Super Lift & Cut technology, guaranteeing a close and comfortable shave.