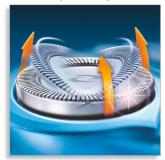

# Super Lift & Cut technology

Dual blade system of your Philips shaver: first blade lifts, second blade cuts for a comfortable close shave.