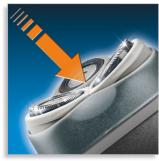

#### Individually floating heads

Align the razor sharp blades of your Philips shaver closer to your skin for exceptional closeness.